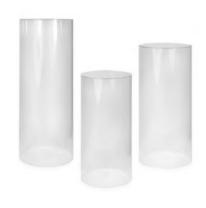

Michelle Special Events

NAME: MELTING
ICE CREAM CONE

**PRICE**: \$30



NAME: CUPCAKE

**PRICE:** \$40



NAME:COTTON CANDY PROP

PRICE \$20



NAME: LOLLIPOP

**PRICE**: \$10



NAME: LOLLIPOP

SET

## PASTEL CARNIVAL PARTY PROP





NAME: CARNIVAL STANDEES

SIZE 3FT TALL PRICE: \$80



NAME: 6 CARNIVAL CENTERPIECES

**SIZE** 13'-15' TALL

#### **DISPLAY STANDS**





NAME: MERMAID CYLINDER SET PRICE: \$60



NAME: ROUND
CYLINDER STANDS
MATERIAL: METAL
PRICE: \$100

Covers available in various
Colors



NAME: SQUARE

STANDS

MATERIAL: METAL

**PRICE:** \$100

Covers available in various

Colors



NAME: 3 PCS OF GOLD PLINTHS SIZE: SMALL: 12.5" D X 25.5" H

MEDIUM: 12.5" D X 29.5" H
LARGE: 12.5" D X 33.5" H

**PRICE:** \$70



NAME: GOLD CYLINDER STAND

SIZE: 40' TALL

**PRICE:** \$50



NAME: CLEAR

ACRYLIC STANDS