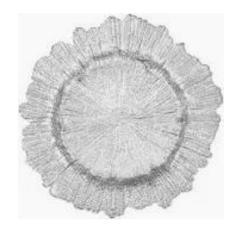

#### CHARGER PLATES

**NAME**:BLACK REEF CHARGER

**MATERIAL:** 

GLASS

**SIZE**: 13"

**PRICE**: \$3.50

NAME: SILVER

REEF