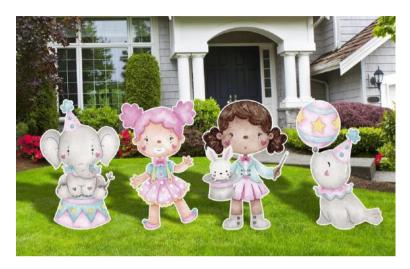

## PASTEL CARNIVAL PARTY PROP

NAME: CARNIVAL STANDEES

SIZE 3FT TALL PRICE: \$80

NAME: 6 CARNIVAL CENTERPIECES

**SIZE** 13'-15' TALL