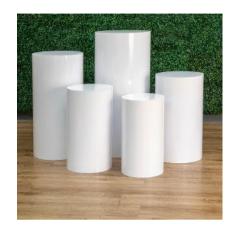

#### **DISPLAY STANDS**

NAME: MERMAID CYLINDER SET PRICE: \$60

NAME: ROUND
CYLINDER STANDS
MATERIAL: METAL
PRICE: \$100

Covers available in various
Colors

NAME: SQUARE

STANDS

MATERIAL: METAL

**PRICE:** \$100