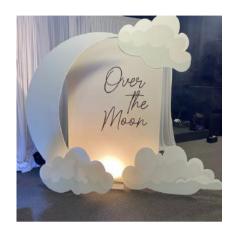

#### **BACKDROPS**

NAME: OVER THE

MOON SET.

SIZE: CRESCENT MOON 6FT TALL. BACKDROP 4X6FT

**PRICE:** \$260

NAME: GRASS CHIARA WALL

SIZE 6.9FT TALL

**PRICE:** \$80