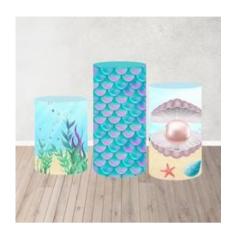

#### **DISPLAY STANDS**

NAME: MERMAID CYLINDER SET PRICE: \$60

NAME: ROUND
CYLINDER STANDS
MATERIAL: METAL
PRICE: \$100

Covers available in various
Colors

NAME: SQUARE

STANDS

MATERIAL: METAL

**PRICE:** \$100