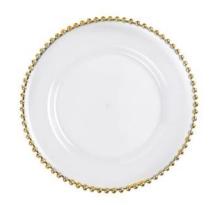

**PRICE:** \$3.50

NAME: BOHO

CHARGER

**SIZE**: 13"

**PRICE**: \$3.50

NAME: GOLD

BEADED RIM

MATERIAL: GLASS

**SIZE**: 13"

PRICE: \$3.50

**NAME**:MIRROR

CHARGER PLATE

**PRICE**: \$3.50