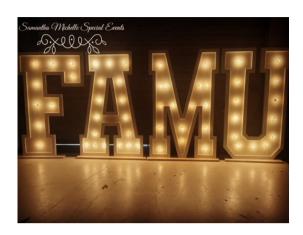

# **MARQUEE SETS**

NAME: FAMU SIZE: 4FT TALL

**PRICE**: \$300

NAME: MARRY ME

SIZE: 4 FT TALL

**PRICE**: \$500

NAME: NYE SIZE: 4FT TALL

**PRICE**: \$220