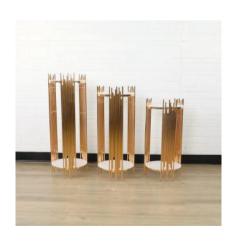

#### **DISPLAY STANDS**

NAME: MERMAID CYLINDER SET PRICE: \$60

NAME: ROUND
CYLINDER STANDS
MATERIAL: METAL
PRICE: \$100

Covers available in various
Colors

NAME: SQUARE

STANDS

MATERIAL: METAL

**PRICE:** \$100

Covers available in various

Colors

NAME: 3 PCS OF GOLD PLINTHS SIZE: SMALL: 12.5" D X 25.5" H

MEDIUM: 12.5" D X 29.5" H
LARGE: 12.5" D X 33.5" H

**PRICE:** \$70

NAME: GOLD CYLINDER STAND

SIZE: 40' TALL

**PRICE:** \$50