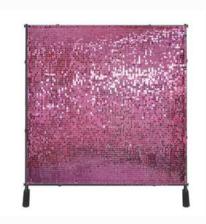

Covers available in various
Colors

**NAME**:GRASS WALL

**SIZE**: 8FT X 8FT **PRICE** \$130.00

NAME: PINK
SHIMMER WALL
SIZE: 8FT X 8FT
PRICE \$200