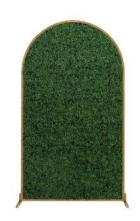

Covers available in various
Colors

**NAME**:GRASS WALL

**SIZE**: 8FT X 8FT **PRICE** \$130.00

NAME: PINK
SHIMMER WALL
SIZE: 8FT X 8FT
PRICE \$200