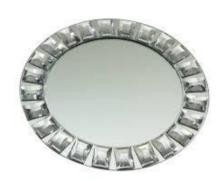

\$50



NAME: OH BABY

NEON SIGN PRICE: \$50



NAME: MR & MRS. NEON PRICE \$50

#### SIGNAGE



**NAME**: WE CAN BEARLY WAIT

MATERIAL:

WOOD

**SIZE:** 231N X 341N

**PRICE**: \$40



NAME: HBD NEON MATERIAL: WOOD

**SIZE:** 23" X 34"

**PRICE**: \$40





NAME: COTTON

CANDY SIGN

SIZE: 30IN WIDE

**PRICE:** \$30

#### THRONE CHAIRS



NAME: WHITE & GOLD THRONE PRICE: \$160



NAME: BLACK THRONE CHAIR

#### CHARGER PLATES





**NAME**:BLACK REEF CHARGER

**MATERIAL:** 

GLASS

**SIZE**: 13"

**PRICE**: \$3.50



NAME: SILVER

REEF

MATERIAL:

GLASS

**SIZE:** 13"

**PRICE:** \$3.50



NAME: ROSE

GOLD REEF
MATERIAL:

GLASS

**SIZE**: 13"

**PRICE:** \$3.50



NAME: BOHO

CHARGER

**SIZE**: 13"

**PRICE**: \$3.50



NAME: GOLD

BEADED RIM

MATERIAL: GLASS

**SIZE**: 13"

PRICE: \$3.50



**NAME**:MIRROR

CHARGER PLATE

**PRICE**: \$3.50

## **MARQUEE SETS**





NAME: NUMBERS

OR LETTERS

SIZE 4FT TALL

**PRICE**: \$80



NAME: LOVE

SIZE 4 FT TALL

**PRICE**: \$300



NAME: PROM

SIZE: 4 FT TALL

**PRICE**: \$ 300



NAME: MRS

SIZE: 4FT TALL

**PRICE**: \$220



NAME: ONE

SIZE: 4 FT TALL

**PRICE**: \$220



NAME: AKA

SIZE: 4FT TALL

# **MARQUEE SETS**





NAME: FAMU SIZE: 4FT TALL

**PRICE**: \$300



NAME: MARRY ME

SIZE: 4 FT TALL

**PRICE**: \$500



NAME: NYE SIZE: 4FT TALL

**PRICE**: \$220



NAME: DREAM

SIZE: 4FT TALL

**PRICE:** \$375



NAME: BABY

SIZE: 4FT TALL

### TOO SWEET PROPS



NAME: DOUGHNUT

**PRICE**: \$30



NAME:3 PIECE

MACRONS

**PRICE**: \$30



Samantha Michelle Special Events

NAME: MELTING
ICE CREAM CONE

**PRICE**: \$30



NAME: CUPCA