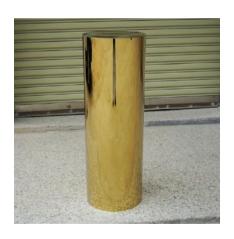

Covers available in various

Colors

NAME: 3 PCS OF GOLD PLINTHS SIZE: SMALL: 12.5" D X 25.5" H

MEDIUM: 12.5" D X 29.5" H
LARGE: 12.5" D X 33.5" H

**PRICE:** \$70

NAME: GOLD CYLINDER STAND

SIZE: 40' TALL

**PRICE:** \$50