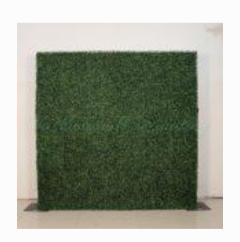

Covers available in various
Colors

**NAME**:GRASS WALL

**SIZE**: 8FT X 8FT **PRICE** \$130.00

NAME: PINK
SHIMMER WALL
SIZE: 8FT X 8FT
PRICE \$200