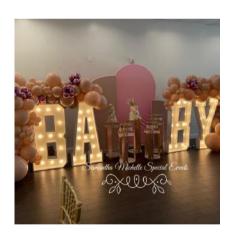

*PRICE:** \$3.50



NAME: ROSE

GOLD REEF
MATERIAL:

GLASS

**SIZE**: 13"

**PRICE:** \$3.50



NAME: BOHO

CHARGER

**SIZE**: 13"

**PRICE**: \$3.50



NAME: GOLD

BEADED RIM

MATERIAL: GLASS

**SIZE**: 13"

PRICE: \$3.50



**NAME**:MIRROR

CHARGER PLATE

**PRICE**: \$3.50

## **MARQUEE SETS**





NAME: NUMBERS

OR LETTERS

SIZE 4FT TALL

**PRICE**: \$80



NAME: LOVE

SIZE 4 FT TALL

**PRICE**: \$300



NAME: PROM

SIZE: 4 FT TALL

**PRICE**: \$ 300



NAME: MRS

SIZE: 4FT TALL

**PRICE**: \$220



NAME: ONE

SIZE: 4 FT TALL

**PRICE**: \$220



NAME: AKA

SIZE: 4FT TALL

# **MARQUEE SETS**





NAME: FAMU SIZE: 4FT TALL

**PRICE**: \$300



NAME: MARRY ME

SIZE: 4 FT TALL

**PRICE**: \$500



NAME: NYE SIZE: 4FT TALL

**PRICE**: \$220



NAME: DREAM

SIZE: 4FT TALL

**PRICE:** \$375



NAME: BABY

SIZE: 4FT TALL

### TOO SWEET PROPS



NAME: DOUGHNUT

**PRICE**: \$30



NAME:3 PIECE

MACRONS

**PRICE**: \$30



Samantha Michelle Special Events

NAME: MELTING
ICE CREAM CONE

**PRICE**: \$30



NAME: CUPCAKE

**PRICE:** \$40



NAME:COTTON CANDY PROP

PRICE \$20



NAME: LOLLIPOP

**PRICE**: \$10



NAME: LOLLIPOP

SET

## PASTEL CARNIVAL PARTY PROP





NAME: CARNIVAL STANDEES

SIZE 3FT TALL PRICE: \$80



NAME: 6 CARNIVAL CENTERPIECES

**SIZE** 13'-15' TALL

#### **DISPLAY STANDS**





NAME: MERMAID CYLINDER SET PRICE: \$60



NAME: ROUND
CYLINDER STANDS
MATERIAL: METAL
PRICE: \$100

Covers available in various
Colors



NAME: SQUARE

STANDS

MATERIAL: METAL

**PRICE:** \$100

Covers available in various

Colors



NAME: 3 PCS OF GOLD PLINTHS SIZE: SMALL: 12.5" D X 25