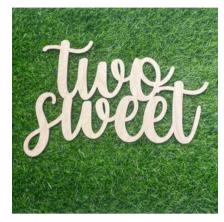

#### SIGNAGE

NAME: HBD MATERIAL:

WOOD

**SIZE**: 231N X 341N

**PRICE**: \$40

NAME: TWO

**SWEET** 

MATERIAL: WOOD

**SIZE:** 23" X 34"

**PRICE:** \$40

NAME: GRAD

MATERIAL: WOOD

**SIZE:** 30"X 15"

**PRICE:** \$40

NAME: BETTER
TOGETHER NEON

PRICE \$50