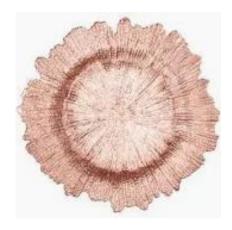

MATERIAL:

GLASS

**SIZE:** 13"

**PRICE:** \$3.50

NAME: ROSE

GOLD REEF
MATERIAL:

GLASS

**SIZE**: 13"