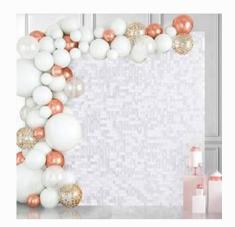

#### **BACKDROPS**

NAME: WHITE SHIMMER WALL SIZE: 8FT X 8FT PRICE: \$200

NAME: IRIDESCENT SHIMMER WALL SIZE: 8X8

**PRICE:** \$200

NAME:GOLD SHIMMER WALL SIZE: 8FT X 8FT PRICE \$200

NAME: CHIARA
WALL SET
SIZE: VARIES
PRICE: \$150