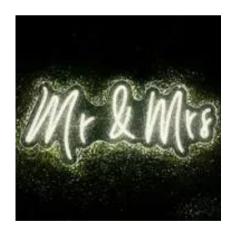

ARIES
PRICE: \$150

Covers available in various
Colors



**NAME**:GRASS WALL

**SIZE**: 8FT X 8FT **PRICE** \$130.00



NAME: PINK
SHIMMER WALL
SIZE: 8FT X 8FT
PRICE \$200



#### **BACKDROPS**



NAME: OVER THE

MOON SET.

SIZE: CRESCENT MOON 6FT TALL. BACKDROP 4X6FT

**PRICE:** \$260



NAME: GRASS CHIARA WALL

SIZE 6.9FT TALL

**PRICE:** \$80



**NAME:** WHITE FOAM BOARD

SIZE: 4FT X8FT

**PRICE:** \$75

AVAILABLE IN VARIOUS

COLORS



NAME: CIRCUS

TENT SET

SIZE: 10FT X 8FT

#### SIGNAGE





NAME: HBD MATERIAL:

WOOD

**SIZE**: 231N X 341N

**PRICE**: \$40



NAME: TWO

**SWEET** 

MATERIAL: WOOD

**SIZE:** 23" X 34"

**PRICE:** \$40



NAME: GRAD

MATERIAL: WOOD

**SIZE:** 30"X 15"

**PRICE:** \$40



NAME: BETTER
TOGETHER NEON

PRICE \$50



NAME: OH BABY

NEON SIGN PRICE: \$50



NAME: MR & MRS. NEON PRICE \$50

#### SIGNAGE



**NAME**: WE CAN BEARLY WAIT

MATERIAL:

WOOD

**SIZE:** 231N X 341N

**PRICE**: \$40



NAME: HBD NEON MATERIAL: WOOD

**SIZE:** 23" X 34"

**PRICE**: \$40





NAME: COTTON

CANDY SIGN

SIZE: 30IN WIDE

**PRICE:** \$30

#### THRONE CHAIRS



NAME: WHITE & GOLD THRONE PRICE: \$160



NAME: BLACK THRONE CHAIR

#### CHARGER PLATES





**NAME**:BLACK REEF CHARGER

**MATERIAL:** 

GLASS

**SIZE**: 13"

**PRICE**: \$3.50



NAME: SILVER

REEF

MATERIAL:

GLASS

**SIZE:** 13"

**PRICE:** \$3.50



NAME: ROSE

GOLD REEF
MATERIAL:

GLASS

**SIZE**: 13"

**PRICE:** \$3.50



NAME: BOHO

CHARGER

**SIZE**: 13"

**PRICE**: \$3.50



NAME: GOLD

BEADED RIM

MATERIAL: GLASS

**SIZE**: 13"

PRICE: \$3.50



**NAME**:MIRROR

CHARGER PLATE

**PRICE**: \