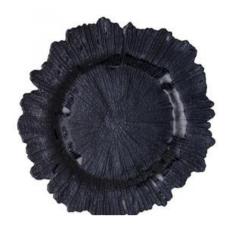

#### CHARGER PLATES

**NAME**:BLACK REEF CHARGER

**MATERIAL:** 

GLASS

**SIZE**: 13"

**PRICE**: \$3.50

NAME: SILVER

REEF