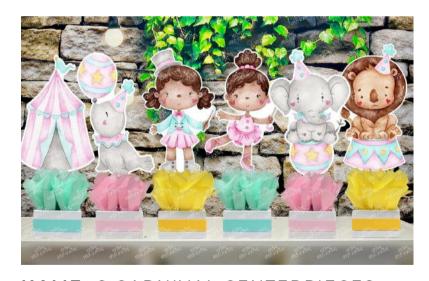

## PASTEL CARNIVAL PARTY PROP

NAME: CARNIVAL STANDEES

SIZE 3FT TALL PRICE: \$80

NAME: 6 CARNIVAL CENTERPIECES

**SIZE** 13'-15' TALL