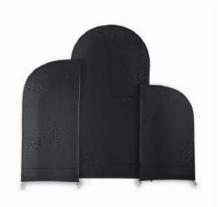

#### **BACKDROPS**

NAME: OVER THE

MOON SET.

SIZE: CRESCENT MOON 6FT TALL. BACKDROP 4X6FT

**PRICE:** \$260

NAME: GRASS CHIARA WALL

SIZE 6.9FT TALL

**PRICE:** \$80