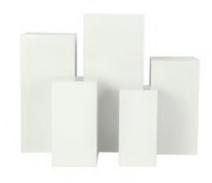

#### **DISPLAY STANDS**

NAME: MERMAID CYLINDER SET PRICE: \$60

NAME: ROUND
CYLINDER STANDS
MATERIAL: METAL
PRICE: \$100

Covers available in various
Colors

NAME: SQUARE

STANDS

MATERIAL: METAL

**PRICE:** \$100