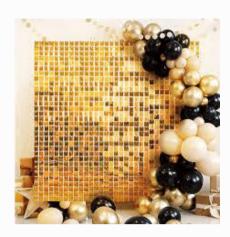

#### **BACKDROPS**

NAME: WHITE SHIMMER WALL SIZE: 8FT X 8FT PRICE: \$200

NAME: IRIDESCENT SHIMMER WALL SIZE: 8X8

**PRICE:** \$200

NAME:GOLD SHIMMER WALL SIZE: 8FT X 8FT PRICE \$200

NAME: CHIARA
WALL SET
SIZE: VARIES
PRICE: \$150