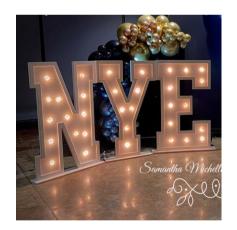

# **MARQUEE SETS**

NAME: FAMU SIZE: 4FT TALL

**PRICE**: \$300

NAME: MARRY ME

SIZE: 4 FT TALL

**PRICE**: \$500

NAME: NYE SIZE: 4FT TALL

**PRICE**: \$220