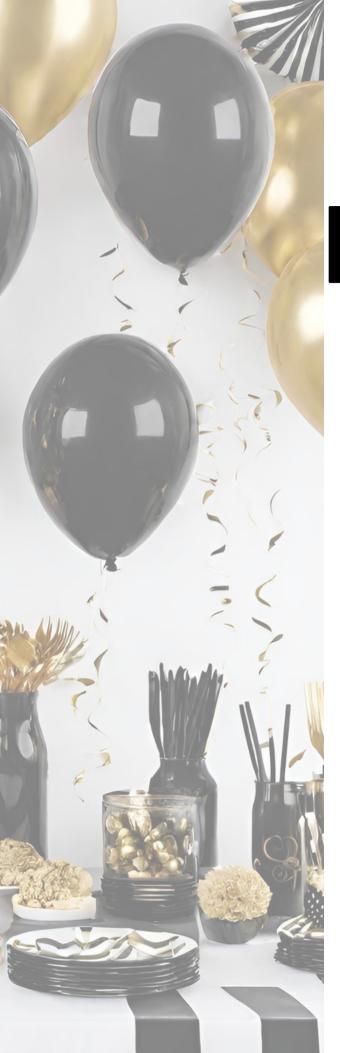

#### **BACKDROPS**

NAME: WHITE SHIMMER WALL SIZE: 8FT X 8FT PRICE: \$200

NAME: IRIDESCENT SHIMMER WALL SIZE: 8X8

**PRICE:** \$200

NAME:GOLD SHIMMER WALL SIZE: 8FT X 8FT PRICE \$200

NAME: CHIARA
WALL SET
SIZE: VARIES
PRICE: \$150