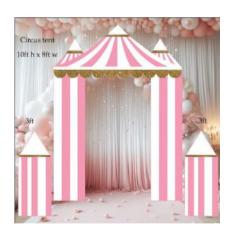

**NAME:** WHITE FOAM BOARD

SIZE: 4FT X8FT

**PRICE:** \$75

AVAILABLE IN VARIOUS

COLORS

NAME: CIRCUS

TENT SET

SIZE: 10FT X 8FT